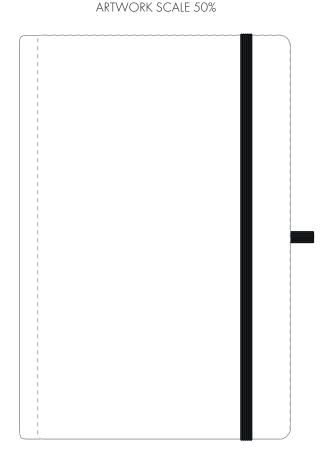

# We stock this item in the following colours

Due to the nature of the product the print position may vary by 2 - 3 mm

## The dashed line is to demonstrate print area and will not appear on your printed item