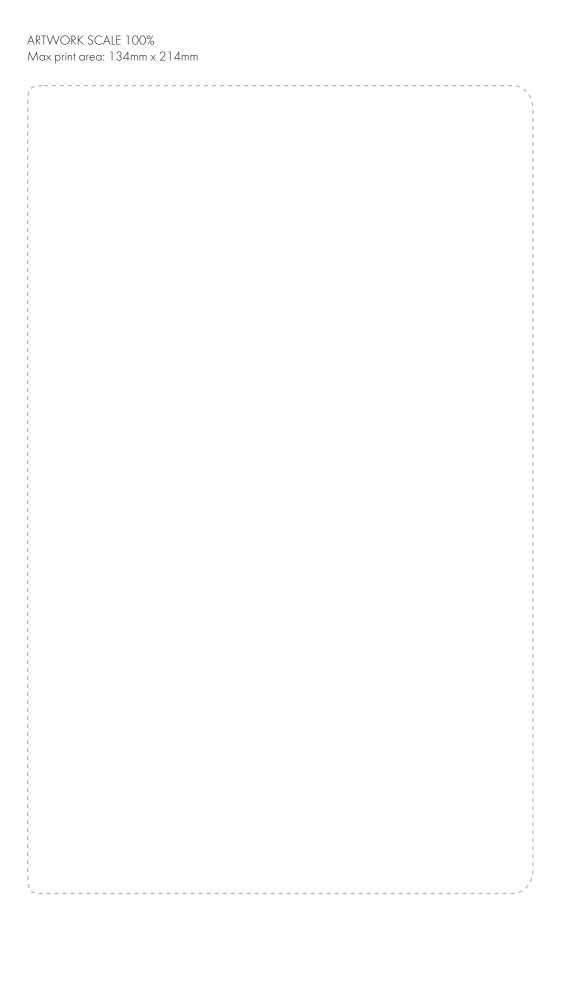

## The dashed line is to demonstrate print area and will not appear on your printed item